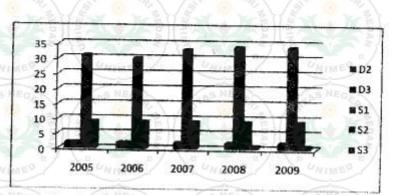

Gambar 2.1 Jumlah Prodi (Jenjang Studi dan Tahun)

Struktur sebaran jumlah prodi dilihat dari jenjang studi menunjukkan adanya perubahan struktur menuju jenjang yang lebih tinggi, disamping jumlah prodi untuk jenjang D2 dan D3 berkurang, sedangkan untuk jenjang S1 dan S2 bertambah. Pergeseran jenjang pendidikan dan berkembangnya jumlah prodi pada pascasarjana menunjukkan bahwa adanya perkembangan minat masyarakat Sumatera Utara dan sekitarnya untuk meningkatkan level pendidikannya.