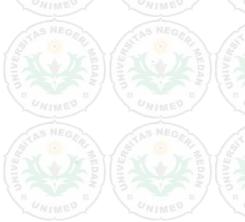

1 Desiminasi hasil penelitian

Pada tahapan ini dilakukan seminar desiminasi hasil penelitian yang dilakukan oleh Lembaga Penelitian Unimed.

#### 3.12 Instrumen Penelitian

Pada penelitian kuantitatif deskriptif, instrumen penelitian adalah kuisioner. Instrumen disusun oleh tim peneliti. Setelah isntrumen disusun, maka dilakukan validasi oleh tim validator yang ditetapkan.

#### 3.13 Teknik Analisis Data

Mengumpulkan data yang diperoleh melaui survei yang dilakukan oleh peneliti.

Melakukan analisis terhadap data melalui instrumen yang diperoleh melalui survei lapangan.

Analisis data dilakukan dengan jalan analisis deskriptif kuantitatif.

#### 3.14 Jadwal Kegiatan Penelitian

Penelitian ini direncanakan dilaksanakan di kabupaten/kota di Sumatera Utara dengan jadwal sebagai berikut:







#### BAB IV

# HASIL PENELITIAN DAN PEMBAHASAN

# 4.1 HASIL PENELITIAN

Hasil penelitian ini berupa tabulasi nilai dan presentasi hasil survei yang dilakukan pada sejumlah 146 respon yang tersebar di kota dan kabupaten di provinsi Sumatera Utara. Rekapitulasi hasil disajikan sebagai berikut:

# 4.1.1 Rekapitulasi masing-masing Item

No. Item - 2:

Setelah lulus, berapa lama Saudara menunggu untuk mendapatkan pekerjaan pertama tersebut?

| No. | Tial .